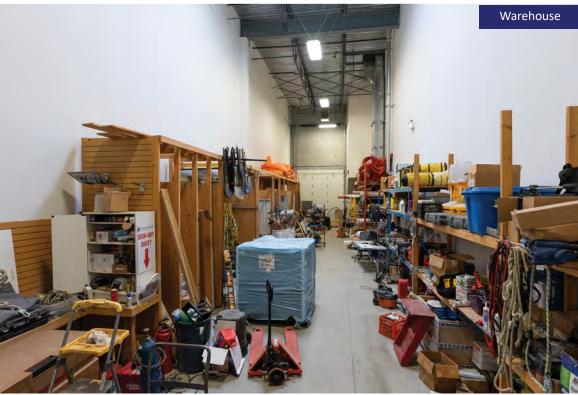

Iconic Properties Group is please to showcase this opportunity to acquire unit 108 of 31413 Gill Ave, an industrial warehouse and office space. The property is located at the rear of the building with approx. 5,100 sqft of space. Mission is an up and coming area with only a 15 minute drive to the American boarder, and about 1 hour to downtown Vancouver.