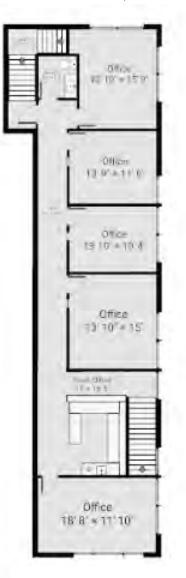

own Vancouver.

## PROPERTY DETAILS

| CIVIC ADDRESS       | #108 - 31413 Gill Avenue,<br>Mission, BC |  |  |
|---------------------|------------------------------------------|--|--|
| PID                 | 028-585-381                              |  |  |
| UNIT SIZE           | 5,100 sqft                               |  |  |
| YEAR BUILT          | 2011                                     |  |  |
| NEIGHBORHOOD        | Silverdale                               |  |  |
| ZONING              | INBP1                                    |  |  |
| PROPERTY TAX (2021) | \$14,431.05                              |  |  |
| LOADING TYPE        | GRADE                                    |  |  |
| WASHROOMS           | 2                                        |  |  |

## **Upper Floor**

1,792 SQFT



#### Lower Floor

3,582 SQFT



## **LOCATION**

This warehouse and office space is situated between Lougheed Highway and the Fraser River, just west of downtown Mission. In just a two-minute drive you can reach the Lougheed Highway intersection with Nelson Street.

The unit is located in the Silverdale Creek area, which is predominately industrial use. Zoning here is Light Industrial and more Business Park, like Strata warehousing with small owner operated businesses.

- Mission Memorial Hopsital
- 2 Starbucks
- Real Canadian Super Store
- 4 Walmart Supercentre
- 5 Silverdale Creek Wetlands











## **DEMOGRAPHICS**





|                                          | 1.5 km   | 3 km     | 4.5 km   |
|------------------------------------------|----------|----------|----------|
| Popul