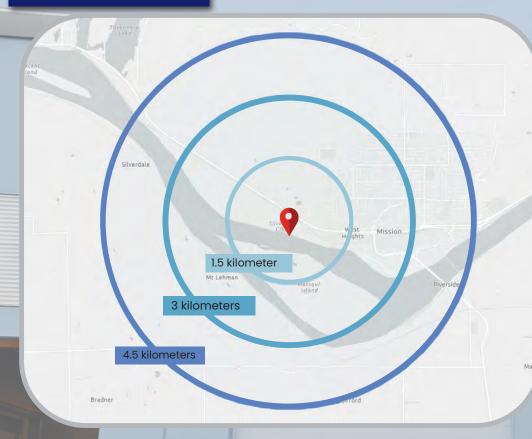

## **LOCATION**

This warehouse and office space is situated between Lougheed Highway and the Fraser River, just west of downtown Mission. In just a two-minute drive you can reach the Lougheed Highway intersection with Nelson Street.

The unit is located in the Silverdale Creek area, which is predominately industrial use. Zoning here is Light Industrial and more Business Park, like Strata warehousing with small owner operated businesses.