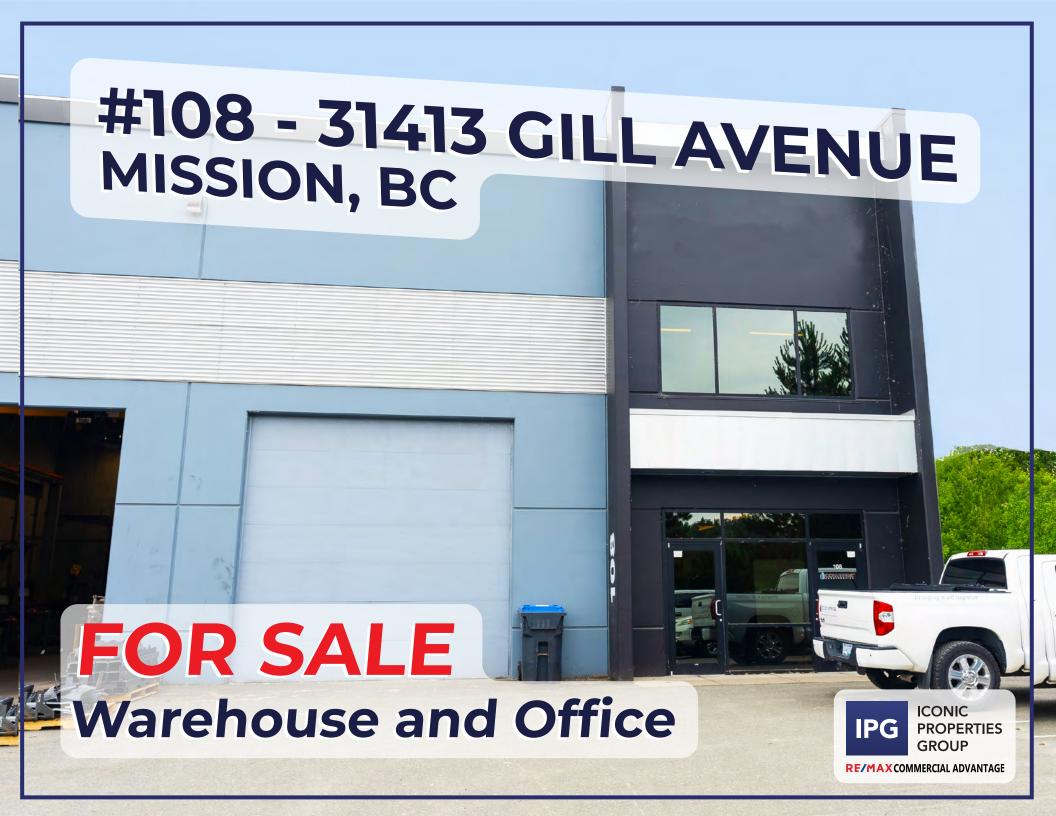

Iconic Properties Group is please to showcase this opportunity to acquire unit 108 of 31413 Gill Ave, an industrial warehouse and office space. The property is located at the rear of the building with approx. 5,100 sqft of space. Mission is an up and coming area with only a 15 minute drive to the American boarder, and about 1 hour to downtown Vancouver.

## PROPERTY DETAILS

| CIVIC ADDRESS       | #108 - 31413 Gill Avenue,<br>Mission, BC |  |  |
|---------------------|------------------------------------------|--|--|
| PID                 | 028-585-381                              |  |  |
| UNIT SIZE           | 5,100 sqft                               |  |  |
| YEAR BUILT          | 2011                                     |  |  |
| NEIGHBORHOOD        | Silverdale                               |  |  |
| ZONING              | INBP1                                    |  |  |
| PROPERTY TAX (2021) | \$14,431.05                              |  |  |
| LOADING TYPE        | GRADE                                    |  |  |
| WASHROOMS           | 2                                        |  |  |