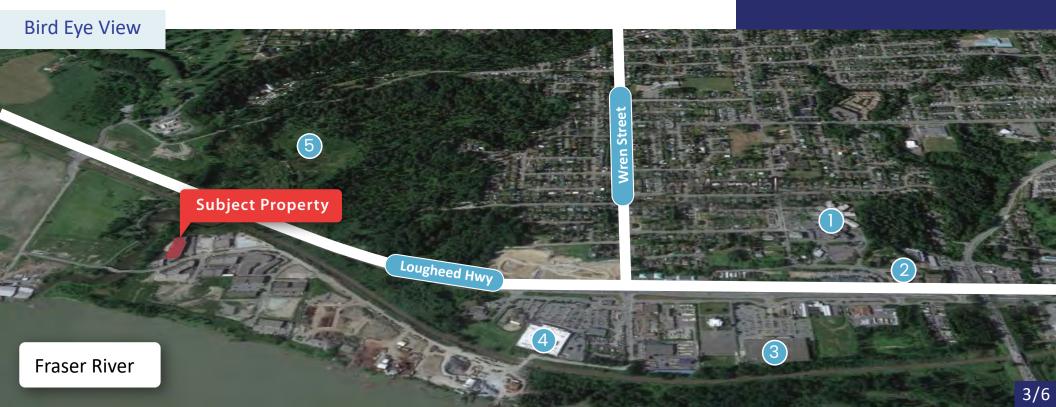

## **LOCATION**

This warehouse and office space is situated between Lougheed Highway and the Fraser River, just west of downtown Mission. In just a two-minute drive you can reach the Lougheed Highway intersection with Nelson Street.

The unit is located in the Silverdale Creek area, which is predominately industrial use. Zoning here is Light Industrial and more Business Park, like Strata warehousing with small owner operated businesses.

- Mission Memorial Hopsital
- 2 Starbucks
- Real Canadian Super Store
- 4 Walmart Supercentre
- 5 Silverdale Creek Wetlands