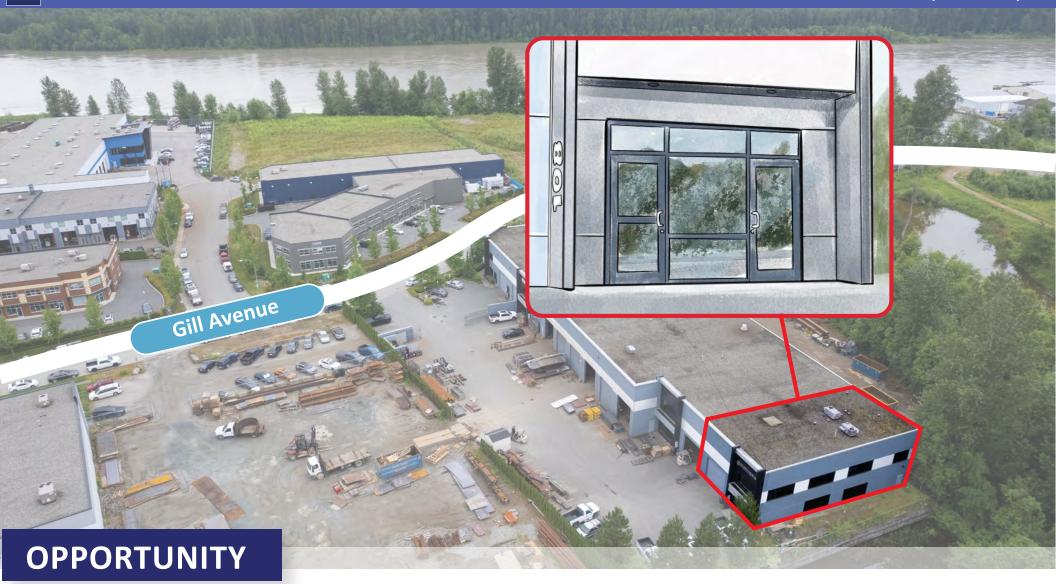

## **LOCATION**

This warehouse and office space is situated between Lougheed Highway and the Fraser River, just west of downtown Mission. In just a two-minute drive you can reach the Lougheed Highway intersection with Nelson Street.

The unit is located in the Silverdale Creek area, which is predominately industrial use. Zoning here is Light Industrial and more Business Park, like Strata warehousing with small owner operated businesses.