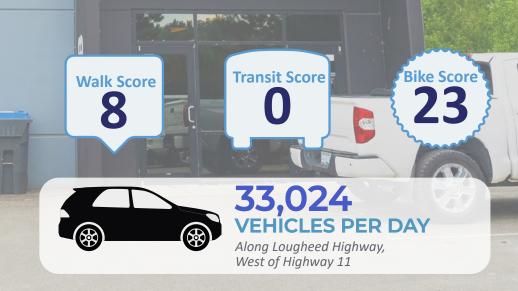

## **LOCATION**

This warehouse and office space is situated between Lougheed Highway and the Fraser River, just west of downtown Mission. In just a two-minute drive you can reach the Lougheed Highway intersection with Nelson Street.