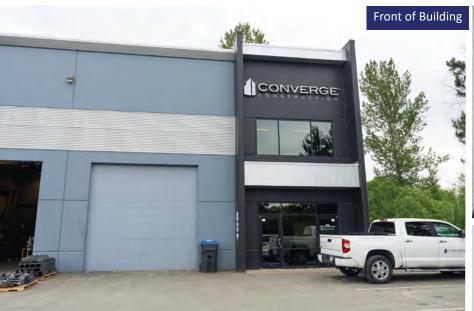

Iconic Properties Group is please to showcase this opportunity to acquire unit 108 of 31413 Gill Ave, an industrial warehouse and office space. The property is located at the rear of the building with approx. 5,100 sqft of space. Mission is an up and coming area with only a 15 minute drive to the American boarder, and about 1 hour to downtown Vancouver.