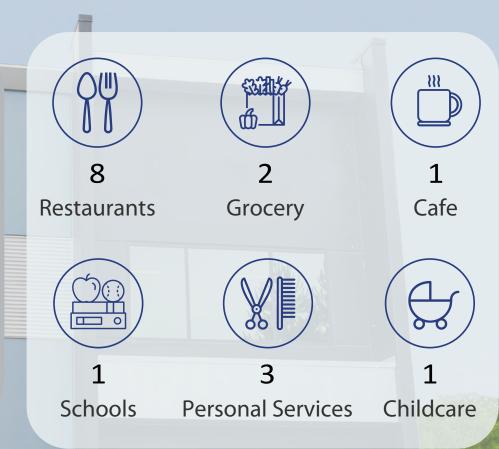

- Mission Memorial Hopsital
- 2 Starbucks
- Real Canadian Super Store
- 4 Walmart Supercentre
- 5 Silverdale Creek Wetlands