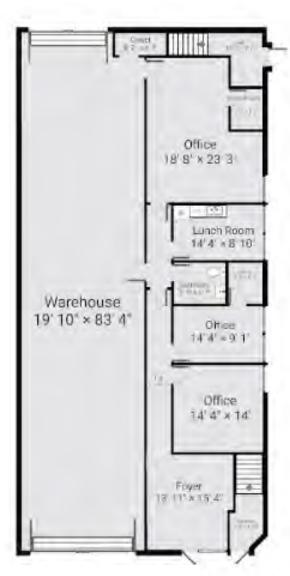

ILS

| CIVIC ADDRESS       | #108 - 31413 Gill Avenue,<br>Mission, BC |  |  |
|---------------------|------------------------------------------|--|--|
| PID                 | 028-585-381                              |  |  |
| UNIT SIZE           | 5,100 sqft                               |  |  |
| YEAR BUILT          | 2011                                     |  |  |
| NEIGHBORHOOD        | Silverdale                               |  |  |
| ZONING              | INBP1                                    |  |  |
| PROPERTY TAX (2021) | \$14,431.05                              |  |  |
| LOADING TYPE        | GRADE                                    |  |  |
| WASHROOMS           | 2                                        |  |  |

## **Upper Floor**

1,792 SQFT



#### Lower Floor

3,582 SQFT



## **LOCATION**

This warehouse and office space is situated between Lougheed Highway and the Fraser River, just west of downtown Mission. In just a two-minute drive you can reach the Lougheed Highway intersection with Nelson Street.

The unit is located in the Silverdale Creek area, which is predominately industrial use. Zoning here is Light Industrial and more Business Park, like Strata warehousing with small owner operated businesses.

- Mission Memorial Hopsital
- 2 Starbucks
- Real Canadian Super Store
- 4 Walmart Supercentre
- 5 Silverdale Creek Wetlands











## **DEMOGRAPHICS**





|                                          | 1.5 km   | 3 km     | 4.5 km   |
|------------------------------------------|----------|----------|----------|
| Population<br>(2021)